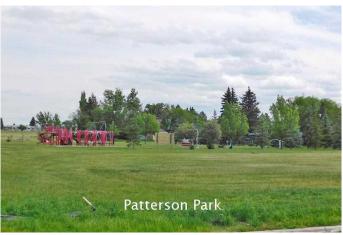

## \$58,900

0 Bedroom, 0.00 Bathroom, Land on 0.16 Acres

NONE, Claresholm, Alberta

Welcome to Claresholm's newest subdivision, Pine Place East. Tucked up in the NE corner of town and backing onto Patterson Park. This is one of the eight lots available and the only one with trees. Individuals and developers welcome. R1 zoning and GST applicable.