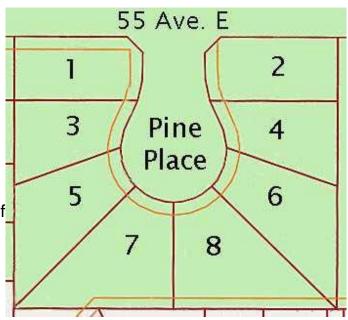

#### \$58,900

0 Bedroom, 0.00 Bathroom, Land on 0.16 Acres

NONE, Claresholm, Alberta

Welcome to Claresholm's newest subdivision, Pine Place East. Tucked up in the NE corner of town and backing onto Patterson Park. This is one of the eight lots available. Individuals and developers welcome. R1 zoning and GST applicable.