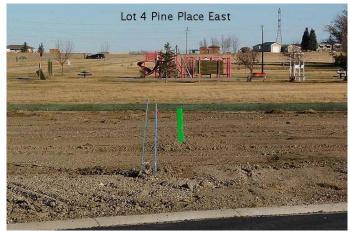

#### \$58,900

0 Bedroom, 0.00 Bathroom, Land on 0.16 Acres

NONE, Claresholm, Alberta

Welcome to Claresholm's newest subdivision, Pine Place East. Tucked up in the NE corner of town and backing onto Patterson Park. This is one of the eight lots available. Individuals and developers welcome. R1 zoning and GST applicable.