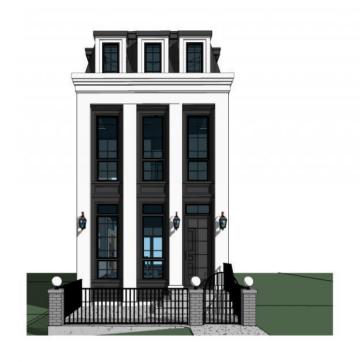

## \$1,539,000

4 Bedroom, 5.00 Bathroom, 2,634 sqft Residential on 0.07 Acres

Richmond, Calgary, Alberta

\*\* OPEN HOUSE: Friday, Mar. 14th 2-4pm \*\* Nestled in one of Calgary's most desirable communities, this luxurious, modern home offers the perfect blend of sophisticated design and functional living spaces. Upon entry, you're welcomed into a spacious formal dining room, ideal for entertaining. The chef's kitchen is a dream, featuring a massive central island, sleek quartz countertops, top-of-the-line appliances, and ceiling-height cabinetry that provides ample storage. The open-concept living room, anchored by a beautiful gas fireplace with built-ins, creates a warm, inviting atmosphere, and the patio doors lead to the back deck, perfect for seamless indoor/outdoor living. A convenient mudroom and elegant powder room complete the main level. Upstairs, the primary suite offers a tranquil retreat, with an ensuite bathroom showcasing a walk-in shower, soaking tub, dual vanity, and in-floor heating. A spacious walk-in closet adds to the luxury. The second bedroom features its own walk-in closet and a connected stylish bathroom. A charming reading nook or office area adds flexibility to the upper level. The top level is an entertainer's dream, with a bright open living area leading to a private balcony boasting stunning views, and a secondary primary bedroom with an ensuite and dual walk-in closetsâ€"one for her and one for him. The fully finished basement provides even more living space, including a huge recreation room complete with a built-in

#### **Exterior**

Exterior Features Other

Lot Description Back Lane, Back Yard, Landscaped, Rectangular Lot, Street Lighting

Roof Asphalt Shingle Construction Stone, Stucco

Foundation Poured Concrete