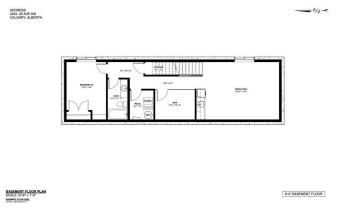

media center and wet bar, perfect for movie nights or entertaining. An additional office space and ample storage under the stairs add convenience, while the bedroom with a walk-in closet offers privacy and comfort. A full bathroom in the basement completes this level, ensuring a truly versatile layout. Outside, the home is complemented by a double-detached garage, offering secure parking and extra storage. Located in the vibrant South Calgary, this home offers unparalleled luxury, functional space, and access to parks, shops, restaurants, and top-rated schools. This exceptional property is the perfect blend of modern design and comfortâ€"don't miss out on the opportunity to make it yours. House is under construction and will be completed in 3-4 weeks.

# of Fireplaces

Fireplaces Gas

Has Basement Yes

Basement Finished, Full

1