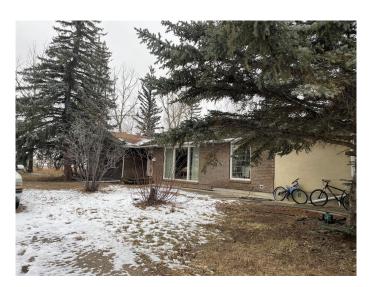

# \$2,500,000

4 Bedroom, 4.00 Bathroom, 1,793 sqft Residential on 60.00 Acres

West Lethbridge Employment Centre Industrial, Lethbridge, Alberta

Investors, Developers, Interested parties… Do not sleep on this parcel. Located in the future West Lethbridge Employment Center district, this prime 60 Acres is up for SALE! As the property currently sits, it is being used as a rural residence. There is a sprawling bungalow (home needs TLC) located on the land as well as a functional pool for endless summer enjoyment, as well as some out buildings and more. The real value of this property though is in its future use and designation of Business Industrial (see p. 28 of the WLEC PDF). As stated in the document, "Land uses that are considered appropriate for this area include offices, business support services, vehicle sales and rentals, storage, and household repair services. This is similar to what is currently seen in the W.T Hill Business park on the east side of the city.― (Casino area). For further information please contact your favourite realtor!

Built in 1973

## **Essential Information**

MLS® # A2189928 Price \$2,500,000

Bedrooms 4

Bathrooms 4.00

Full Baths 3
Half Baths 1

Square Footage 1,793 Acres 60.00 Year Built 1973

Type Residential Sub-Type Detached

Style Acreage with Residence, Bungalow