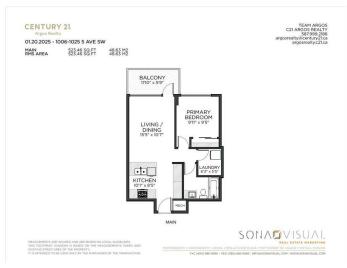

## \$339,900

1 Bedroom, 1.00 Bathroom, 523 sqft Residential on 0.00 Acres

Downtown West End, Calgary, Alberta

Downtown living at its finest with this beautiful 1-bedroom condo at Avenue West End. Nestled in the vibrant downtown core, just steps from the Bow River and an array of dining, shopping, and entertainment options, this condo is ideal for professionals and urban enthusiasts alike. Step into a bright and spacious open-concept living area, featuring floor-to-ceiling windows that bathe the space in natural light. The gourmet kitchen features a 5 burner gas cooktop, quartz countertops, under cabinet lighting, built-in fridge and freezer. The bathroom maximizes comfort with in-floor heating and soaker tub. The spacious bedroom connects to an oversize closet with built-in shelvings. Complete the package with in-suite laundry, a titled underground heated parking stall and titled storage locker. Schedule your viewing today!

### **Essential Information**

MLS® # A2190344 Price \$339,900

Bedrooms 1

Bathrooms 1.00

Full Baths 1

Square Footage 523 Acres 0.00

2017

Type Residential Sub-Type Apartment