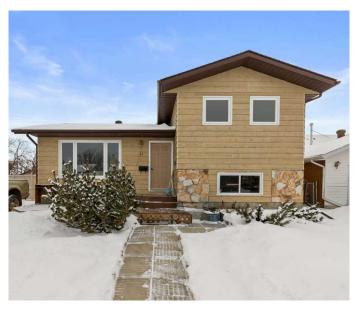

## \$404,000

3 Bedroom, 2.00 Bathroom, 1,022 sqft Residential on 0.11 Acres

NONE, Olds, Alberta

This charming well-maintained property offers comfort and convenience in a desirable neighborhood. Featuring 3 bedrooms and 2 bathrooms, the home boasts a spacious layout with a bright living area, a functional kitchen, and a cozy backyard perfect for relaxation or entertaining. A standout feature is the detached HEATED garage, providing ample storage and parking space. Conveniently located near schools, parks, and local amenities, this home is ideal for families or first-time buyers. Don't miss this opportunity to own a beautiful home in Olds!

#### **Essential Information**

MLS® # A2193742 Price \$404,000

Bedrooms 3 Bathrooms 2.00

Full Baths 2

Square Footage 1,022 Acres 0.11 Year Built 1987

Type Residential
Sub-Type Detached
Style 4 Level Split

Status Active