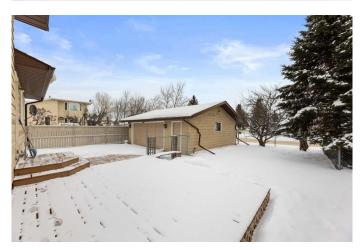

## \$404,000

3 Bedroom, 2.00 Bathroom, 1,022 sqft Residential on 0.11 Acres

NONE, Olds, Alberta

This charming well-maintained property offers comfort and convenience in a desirable neighborhood. Featuring 3 bedrooms and 2 bathrooms, the home boasts a spacious layout with a bright living area, a functional kitchen, and a cozy backyard perfect for relaxation or entertaining. A standout feature is the detached HEATED garage, providing ample storage and parking space. Conveniently located near schools, parks, and local amenities, this home is ideal for families or first-time buyers. Don't miss this opportunity to own a beautiful home in Olds!

#### **Exterior**

Exterior Features Balcony, Storage

Lot Description Back Yard, Landscaped, Rectangular Lot

Roof Asphalt Shingle

Construction Composite Siding, Wood Frame

Foundation Wood