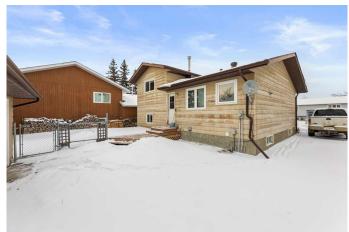

## \$404,000

3 Bedroom, 2.00 Bathroom, 1,022 sqft Residential on 0.11 Acres

NONE, Olds, Alberta

This charming well-maintained property offers comfort and convenience in a desirable neighborhood. Featuring 3 bedrooms and 2 bathrooms, the home boasts a spacious layout with a bright living area, a functional kitchen, and a cozy backyard perfect for relaxation or entertaining. A standout feature is the detached HEATED garage, providing ample storage and parking space. Conveniently located near schools, parks, and local amenities, this home is ideal for families or first-time buyers. Don't miss this opportunity to own a beautiful home in Olds!

#### **Amenities**

Parking Spaces 4

Parking Double Garage Detached, Driveway, Heated Garage, Off Street

#### **Exterior**

Exterior Features Balcony, Storage

Lot Description Back Yard, Landscaped, Rectangular Lot

Roof Asphalt Shingle

Construction Composite Siding, Wood Frame

Foundation Wood