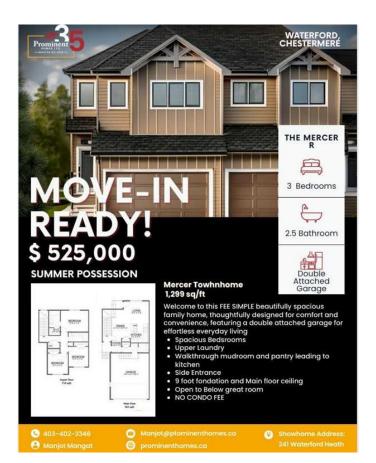

# \$525,000 - 281 Waterford Heath, Chestermere

MLS® #A2196076

## \$525,000

3 Bedroom, 3.00 Bathroom, 1,316 sqft Residential on 0.06 Acres

NONE, Chestermere, Alberta

Welcome to this Brand new home built by award winning builder, Prominent Homes, in the Brand New Community of Waterford! This Beautiful townhouse has NO CONDO FEES and features 3 Bedrooms and 2 and half Bathrooms and Double Attached Garage and includes blinds! THE MAIN floor also features a Gorgeous Kitchen that has an Island, Dining Nook, and Living Room. THE UPPER floor has 3 Bedrooms including a Large Primary Bedroom with a walk in closet and 4 piece Ensuite and Laundry. It also has Alberta New Home Warranty. Possession is June 2025. Call to book your private showing today!

## **Essential Information**

MLS® # A2196076 Price \$525,000

Bedrooms 3

Bathrooms 3.00

Full Baths 2

Half Baths 1

Square Footage 1,316

Acres 0.06