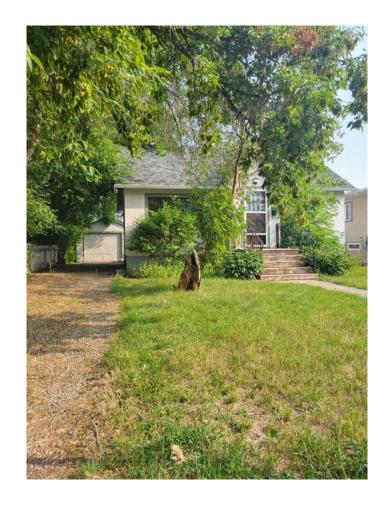

## \$799,000

3 Bedroom, 2.00 Bathroom, 770 sqft Residential on 0.14 Acres

Winston Heights/Mountview, Calgary, Alberta

Development Land! This property is being sold in conjunction with 2202 Edmonton Trail NE only. Total Price \$2,098,000.00. The land size of the combined properties is 13,745 sq ft or 1277 sq m. Approx. 100ft frontage x 125ft depth and 113ft across the back. This is a great potential development site. Potential Land use MU-1/3.5h26 change to allow for many development options . This current home on the site is a good holding property, as it has a legal basement suite, tenants are month to month and has generated \$2700 per month. Buy and hold or build now, these locations don't come available to purchase often.