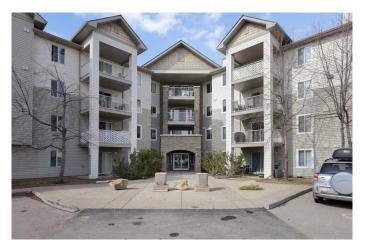

#### \$349,000

2 Bedroom, 2.00 Bathroom, 837 sqft Residential on 0.00 Acres

Somerset, Calgary, Alberta

This Is THE ONE You've Been Waiting For! This beautifully FULLY RENOVATED 2-bedroom, 2-bathroom condo with 2 PARKING STALLS is conveniently located in the heart of SOMERSET. With ALL UTILITIES INCLUDED in the condo fees, this home has been transformed from top to bottom with functionality and quality in mind, featuring brand-new VINYL PLANK FLOORING and FRESH PAINT THROUGHOUT. Step inside to a spacious entryway and into the **OPEN-CONCEPT** layout, where the generous living room is centered around an UPDATED FIREPLACEâ€"the perfect spot to unwind. The dining area offers plenty of space to host family and friends, while the COMPLETELY **RENOVATED KITCHEN shines with BRAND-NEW CABINETS, SLEEK** COUNTERTOPS, and a STYLISH BACKSPLASH, finished with a NEW **DISHWASHER and HOOD FAN for modern** convenience. Designed for maximum privacy, the two bedrooms are on opposite sides of the unit. Both are generously sized, with the primary suite featuring a WALK-THROUGH **CLOSET** leading to a stunning FULLY **RENOVATED ENSUITE**, now complete with NEW TILE FLOORING and a MODERN VANITY. The second 4-PIECE BATHROOM has also been completely updated. To complete the package, this home includes IN-SUITE LAUNDRY and STORAGE for your convenience. Perfectly situated close to transit, schools, shopping, restaurants, and