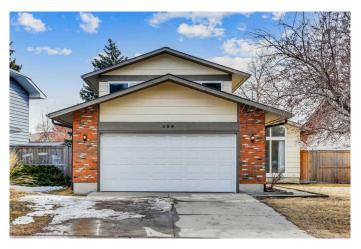

# \$819,900 - 139 Midpark Crescent Se, Calgary

MLS® #A2203173

## \$819,900

4 Bedroom, 3.00 Bathroom, 1,936 sqft Residential on 0.13 Acres

Midnapore, Calgary, Alberta

This enchanting two-story lakeside residence combines modern style with refined living. Meticulously upgraded, every detail in this home harmonizes comfort, functionality, and natural beauty. The main floor features a grand vaulted ceiling that bathes the living area in natural light, creating a luminous and welcoming ambiance perfect for gatherings or quiet relaxation. A dual-purpose den/office offers a versatile space with soft lighting and custom shelving, ideal for remote work or cozy evenings by the fireplace. Step out onto the deck in the south-facing backyard to enjoy the fresh air and bright sunlight. The chef-ready kitchen has been newly renovated with quartz countertops, soft-close cabinetry, and premium stainless steel appliances, making it perfect for both casual meals and gourmet creations. Upstairs, the spacious primary bedroom features a large closet and an upgraded 3-piece ensuite bathroom, offering a private retreat. The two additional bedrooms boast large windows framing views of the surrounding greenery, along with ample closet space. There is also direct access from the upper level to a serene walking path that leads toward the lake, blending indoor comfort with outdoor exploration. The finished basement includes a guest bedroom and a large recreation room with a fireplace, ideal for movie nights or hosting guests. Oversized and custom garage storage solutions provide year-round convenience for vehicles, tools, or hobbies. This home is situated just two blocks