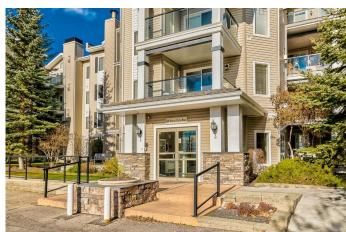

### \$357,500

2 Bedroom, 2.00 Bathroom, 831 sqft Residential on 0.00 Acres

Rocky Ridge, Calgary, Alberta

Welcome Home to The PAVILLIONS of ROCKY RIDGE! Nestled in the highly sought-after NW community of Calgary, this spacious and beautifully maintained SECOND-FLOOR condo is the perfect place to call home! Featuring 2 BEDROOMS and 2 FULL BATHROOMS, this inviting unit offers a thoughtfully designed layout that ensures comfort, privacy, and functionalityâ€"ideal for families, professionals, or investors alike. Step inside to a bright and welcoming foyer, leading to a cozy living room complete with a GAS FIREPLACE and a large window that fills the space with natural light. The PRIVATE BALCONY is a wonderful retreat, perfect for morning coffee or evening relaxation, and even includes a handy OUTDOOR STORAGE SPACE. The well-appointed kitchen boasts maple cabinetry, black appliances, a breakfast bar, and a pantry cupboard, along with a dedicated dining nook for family meals or entertaining guests. The primary bedroom is a true sanctuary, offering a walk-in closet and a PRIVATE 3-PIECE ENSUITE with MAKEUP COUNTER. The second bedroom, located on the opposite side of the unit for added privacy, is spacious with a large window and conveniently close to the main 4-piece bathroom. The INSUITE LAUNDRY has space for your cleaning and storage needs. At the same time, the TITLED HEATED UNDERGROUND PARKING offers convenience and security. There is plenty of VISITOR PARKING for family and guests, plus