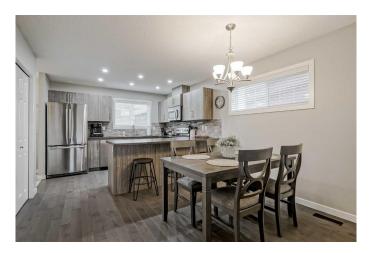

# \$475,000

3 Bedroom, 4.00 Bathroom, 1,260 sqft Residential on 0.07 Acres

Sunset Ridge, Cochrane, Alberta

Welcome to your perfect first home in the highly sought-after community of Sunset Ridge, Cochrane! This END UNIT townhome is a fantastic opportunity for first-time buyers, young families, or anyone looking for a beautifully maintained, move-in-ready homeâ€"just 45 minutes from the mountains! Plus, enjoy the added bonus of NO CONDO FEES! Step inside to discover an open and inviting floor plan that seamlessly blends comfort and functionality. The gleaming hardwood floors add warmth and elegance, while large windows fill the space with an abundance of natural light. The kitchen is a standout feature, offering stainless steel appliances, ample cabinetry, and a well-designed layout that maximizes space and functionalityâ€"perfect for both everyday meals and entertaining guests. The kitchen, dining, and living areas flow effortlessly, creating an ideal setup for gatherings or cozy nights in. Upstairs, you'll find two generously sized bedrooms, each offering plenty of closet space and natural light. The primary bedroom is a true retreat, featuring a private ensuite for added convenience and privacy. An additional full bathroom ensures comfort for family members or guests. For added practicality, the upstairs laundry is also conveniently located, making chores a breeze and adding to the home's overall functionality. The FULLY FINISHED basement adds even more living space, complete with a third bedroom, full bathroom, and a spacious rec

## Interior

Interior Features Closet Organizers, No Smoking Home, Open Floorplan, Vinyl Windows,

Walk-In Closet(s), Recessed Lighting

Appliances Dishwasher, Dryer, Electric Stove, Microwave, Refrigerator, Washer,