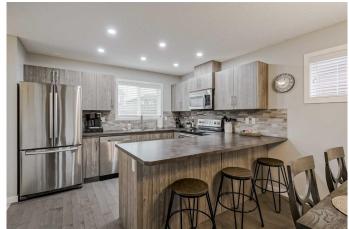

# \$475,000

3 Bedroom, 4.00 Bathroom, 1,260 sqft Residential on 0.07 Acres

Sunset Ridge, Cochrane, Alberta

Welcome to your perfect first home in the highly sought-after community of Sunset Ridge, Cochrane! This END UNIT townhome is a fantastic opportunity for first-time buyers, young families, or anyone looking for a beautifully maintained, move-in-ready homeâ€"just 45 minutes from the mountains! Plus, enjoy the added bonus of NO CONDO FEES! Step inside to discover an open and inviting floor plan that seamlessly blends comfort and functionality. The gleaming hardwood floors add warmth and elegance, while large windows fill the space with an abundance of natural light. The kitchen is a standout feature, offering stainless steel appliances, ample cabinetry, and a well-designed layout that maximizes space and functionalityâ€"perfect for both everyday meals and entertaining guests. The kitchen, dining, and living areas flow effortlessly, creating an ideal setup for gatherings or cozy nights in. Upstairs, you'll find two generously sized bedrooms, each offering plenty of closet space and natural light. The primary bedroom is a true retreat, featuring a private ensuite for added convenience and privacy. An additional full bathroom ensures comfort for family members or guests. For added practicality, the upstairs laundry is also conveniently located, making chores a breeze and adding to the home's overall functionality. The FULLY FINISHED basement adds even more living space, complete with a third bedroom, full bathroom, and a spacious rec

## Interior

Interior Features Closet Organizers, No Smoking Home, Open Floorplan, Vinyl Windows,

Walk-In Closet(s), Recessed Lighting

Appliances Dishwasher, Dryer, Electric Stove, Microwave, Refrigerator, Washer,