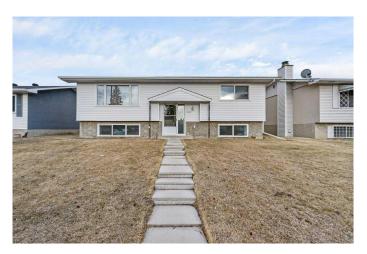

### \$549,900

3 Bedroom, 2.00 Bathroom, 1,126 sqft Residential on 0.12 Acres

Penbrooke Meadows, Calgary, Alberta

Welcome to this meticulously maintained and extensively upgraded home located on a quiet, family-friendly street in the desirable community of Penbrooke. Offering over 2,000 sqft of professionally developed living space From the moment you arrive, you'II notice the excellent curb appeal thanks to new siding, triple-glazed windows (80% replaced), and a thoughtfully landscaped yard complete with sprinkler system. Step inside and enjoy the comfort of central air conditioning, granite countertops, a high-efficiency furnace with new ductwork, and on-demand hot water. The home also features all new copper plumbing lines, ensuring peace of mind for years to come.

Built in 1972