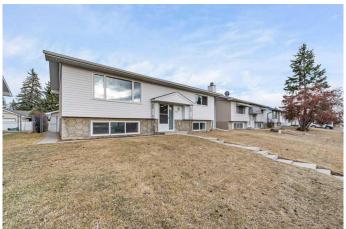

The oversized 21' x 24' double garage is heated (with a new furnace) and includes a 60 amp panel and 220V service, ideal for power tools or workshop needs. There's also a rear gate for convenient RV parking. Enjoy evening BBQ's in your large east facing backyard that is complete with patio.

Backing directly onto a beautiful park, and just minutes from schools, shopping, restaurants, and major roadways, this home offers incredible value in a prime location.

Don't miss your opportunity to own a move-in-ready, thoughtfully updated home with endless potential!