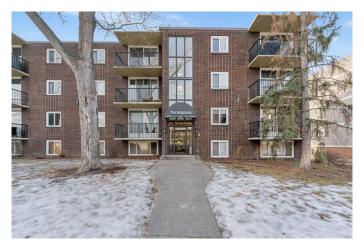

## \$179,900

1 Bedroom, 1.00 Bathroom, 501 sqft Residential on 0.00 Acres

Windsor Park, Calgary, Alberta

Walking Distance to Chinook Mall | Easy Transit Access | 1 Bedroom | 1 Bathroom | 2nd Level Apartment | Balcony | Assigned Parking Stall | Common Area Laundry. This 1 bed 1 bath apartment is a great property for a first time home buyer or investor! A 10 minute walk to CF Chinook Centre, bus and train transit! This apartment is centrally located making it easy to get to any part of the city! This 2nd floor unit is North facing with a private balcony to enjoy in the summer months. The open floor plan living and dining space is great for natural light. The kitchen is finished with laminate countertops, wood cabinets and white appliances. The bedroom has closet storage. Across from the bedroom is a 4pc bath with an extended vanity. The unit is in a secure entry building with a common area card operated laundry. The low condo fee includes heat water, trash, parking and professional management. Hurry and book your showing today!

Built in 1969

## **Exterior**

Exterior Features Balcony, Lighting Construction Brick, Concrete