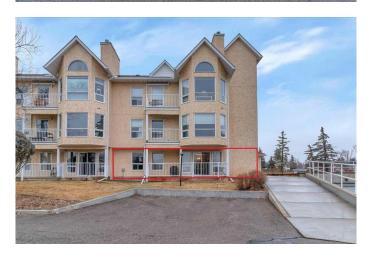

# \$244,900 - 109, 102 Centre Court, Okotoks

MLS® #A2206758

## \$244,900

2 Bedroom, 1.00 Bathroom, 830 sqft Residential on 0.00 Acres

Rosemont., Okotoks, Alberta

This is definitely the unit you have been waiting for! Completely renovated, this south facing end unit offers a great location-within walking distance to downtown, shopping, restaurants AND main floor entry with the option to use the side door, making it easy access for family and guests. You will love the renos that have been done including the vinyl flooring throughout, the bright kitchen with newer appliances, newer paint, new washer/dryer, and the two bright bedrooms-especially the size of the large master bedroom. The amenities room offers lots of room for those family times together and is complete with a kitchen/dining area, games room and don't forget an exercise room. Two titled underground parking stalls are included in this unit. This complex is age restricted to 45+ and does not allow pets.