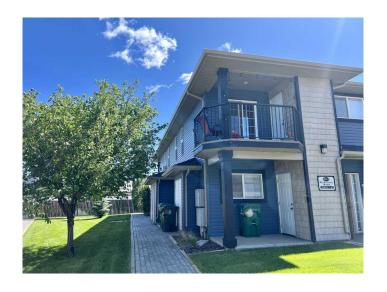

## \$259,000

2 Bedroom, 1.00 Bathroom, 958 sqft Residential on 0.23 Acres

Sunridge, Lethbridge, Alberta

Located in the fantastic community of Sundridge, this well-maintained two-bedroom condo offers comfortable living with great amenities. It includes a 12' x 24' single detached garage, plus a designated parking spot. The kitchen features sleek stainless steel appliances, while the spacious living area is filled with natural light. Step outside to the balcony, a perfect protected outdoor space for enjoying warm summer evenings. You're also within walking distance of parks, trails, and shops. Notably, a brand-new hot water tank was installed in 2024. Don't miss this one!

## **Community Information**

Address 6, 893 Mt Sundance Manor V

Subdivision Sunridge
City Lethbridge
County Lethbridge

Province Alberta
Postal Code T1J1X7

**Amenities** 

Amenities None

Parking Spaces 1

Parking Single Garage Detached

Exterior Features Balcony

Lot Description See Remarks

Roof Asphalt Shingle

Construction Vinyl Siding

Foundation See Remarks

**Additional Information** 

Date Listed March 31st, 2025

Days on Market 3