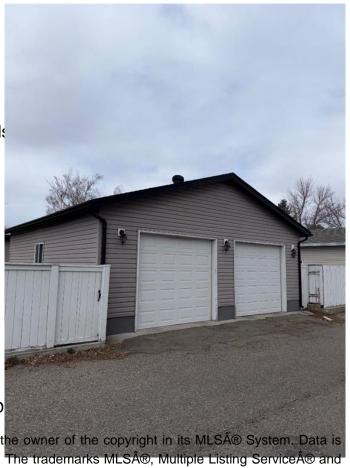

## \$449,900

5 Bedroom, 2.00 Bathroom, 1,080 sqft Residential on 0.14 Acres

Lakeview, Lethbridge, Alberta

This 5 bedroom, 2 bath home has had extensive upgrades over the last few years and has suite potential. There is a huge 28' X 28" heated detached garage in the back. Upgrades include: Roof, windows, siding, furnace, central air, cabinets, doors and much more. Located in a private Southside neighbourhood. Schools, shopping and parks are all in walking distance. Don't miss out on this one!

# of Garages 2

Interior

Interior Features Storage

Appliances Dishwasher, Electric Stove, F

Heating Forced Air Cooling Central Air

Fireplace Yes # of Fireplaces 1

Fireplaces Family Room, Wood Burning

Has Basement Yes