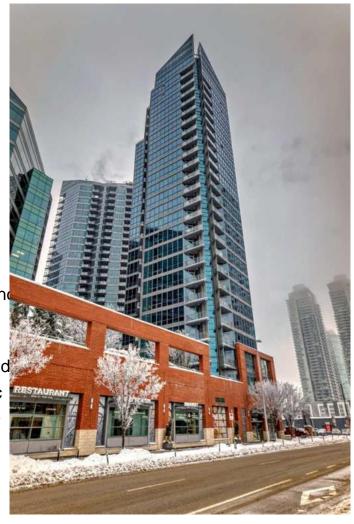

### \$379,900

2 Bedroom, 2.00 Bathroom, 847 sqft Residential on 0.00 Acres

Beltline, Calgary, Alberta

Welcome to #401, 220-12 Ave SE at the Keynote. Located in the heart of downtown. Close to public transportation, restaurants, coffee shops, Saddledome, and much more. This 2 bedroom, 2 bathroom condo features 9' ceilings, ton of windows, in-suite laundry, granite countertops, stainless steel appliances, and balcony. The unit also includes 1 titled parking stall, and 1 titled storage unit. A secured building with fob key entry. Some of the amenities includes a full gym, owners lounge, hot tubs, and guest suites available for out of town guest. Stop commuting into downtown for work or play. book your showing today