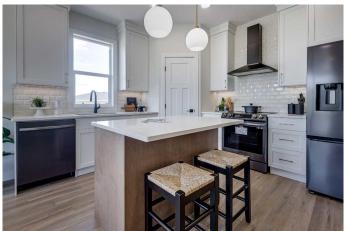

# \$469,900

3 Bedroom, 3.00 Bathroom, 1,054 sqft Residential on 0.07 Acres

Evergreen, Red Deer, Alberta

Start planning now, ready for a late fall possession. This impressive total finished 1853 sq ft bungalow, built by Edge Homes and currently under construction, epitomizes modern comfort and convenience. Ideal for discerning empty nesters or first-time buyers, this half duplex boasts amazing curb appeal with a covered composite front porch with metal railing. Natural light, complemented by luxury vinyl plank flooring that flows seamlessly through the spacious living room, dining area, kitchen, and hallways, all under 9 ft ceilings. The kitchen is a chef's delight, featuring a central island, corner pantry, quartz countertops, soft-close cabinets, a black granite sil sink, and stainless appliances. The primary bedroom with room for a king sized bed has cozy carpet and is complete with an ensuite bathroom showcasing a luxurious walk-in shower with glass door, and dbl sinks. Walk in closet & convenient main floor laundry nearby. A rear entry with a functional bench leads to a private back deck with a thoughtfully designed privacy wall, perfect for dining or relaxing in south facing yard. Downstairs, the basement continues the theme of luxury with 9 ft ceilings, offering a sprawling family room, two generously sized bedrooms, and a well-appointed four-piece bathroom, all enhanced by plush carpeting. The single attached garage ensures convenience and protection for your vehicle, particularly during winter months. Front sod, driveway, and sidewalks to be completed, along with leveled