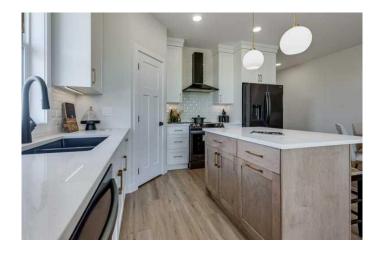

# \$469,900

3 Bedroom, 3.00 Bathroom, 1,054 sqft Residential on 0.07 Acres

Evergreen, Red Deer, Alberta

Start planning now, ready for a late fall possession. This impressive total finished 1853 sq ft bungalow, built by Edge Homes and currently under construction, epitomizes modern comfort and convenience. Ideal for discerning empty nesters or first-time buyers, this half duplex boasts amazing curb appeal with a covered composite front porch with metal railing. Natural light, complemented by luxury vinyl plank flooring that flows seamlessly through the spacious living room, dining area, kitchen, and hallways, all under 9 ft ceilings. The kitchen is a chef's delight, featuring a central island, corner pantry, quartz countertops, soft-close cabinets, a black granite sil sink, and stainless appliances. The primary bedroom with room for a king sized bed has cozy carpet and is complete with an ensuite bathroom showcasing a luxurious walk-in shower with glass door, and dbl sinks. Walk in closet & convenient main floor laundry nearby. A rear entry with a functional bench leads to a private back deck with a thoughtfully designed privacy wall, perfect for dining or relaxing in south facing yard. Downstairs, the basement continues the theme of luxury with 9 ft ceilings, offering a sprawling family room, two generously sized bedrooms, and a well-appointed four-piece bathroom, all enhanced by plush carpeting. The single attached garage ensures convenience and protection for your vehicle, particularly during winter months. Front sod, driveway, and sidewalks to be completed, along with leveled