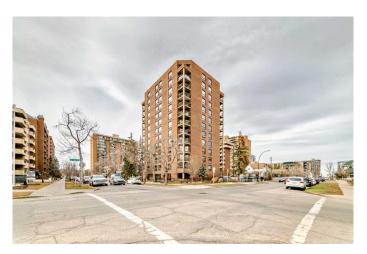

## \$229,900

2 Bedroom, 2.00 Bathroom, 1,055 sqft Residential on 0.00 Acres

Beltline, Calgary, Alberta

Welcome to this bright and spacious 2-bedroom unit located on the 10th floor of the desirable West Bow condo. With an east-facing exposure, you'II enjoy beautiful morning sunlight and sweeping downtown views from your private balcony. This well-maintained unit offers a functional layout with generous living and dining areas, a galley-style kitchen, and two comfortably sized bedroomsâ€"ideal for professionals, students, or those looking to downsize without compromising on location. Residents of West Bow enjoy the convenience of a secure, concrete high-rise with elevator access, professional management, and a prime location just steps from downtown amenities, shopping, transit, and the river valley. Whether you're relaxing at home or exploring all that Calgary has to offer, this 10th-floor unit combines comfort, convenience, and stunning views, one underground parking spot and storage locker, in one fantastic package.

## **Exterior**

Exterior Features Balcony
Roof Tar/Gravel

Construction Brick, Concrete