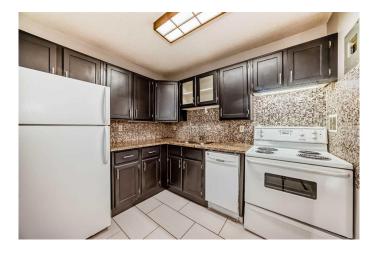

### \$206,990

2 Bedroom, 1.00 Bathroom, 820 sqft Residential on 0.00 Acres

Southwood, Calgary, Alberta

Freshly painted AFFORDABLE HOUSING at it's best. LOCATION, LOCATION! Welcome to your dream home under \$210K, where luxury meets convenience! This stunning ground floor unit with SUNNY SOUTHWEST FACING PATIO offers an exceptional living experience with its spacious layout, renovations, & incredible outdoor space. Prepare to be amazed as you step into a space that has been transformed with thoughtful attention to detail & upgrades that make this home truly extraordinary. Laminate and tile flooring add a touch of elegance to every room. A chef's delight kitchen with totally functional cooking space awaits you. Granite countertops & a trendy backsplash. With TWO sinks, the 5 piece bathroom has been tastefully renovated, featuring a QUARTZ vanity & upgraded fixtures. Admire the tiled fireplace, adding a cozy ambiance to the living area. Neutral color on walls throughout the unit provide a clean & inviting canvas for your personal style. Find convenience in the in-suite storage, complemented by an additional outside storage space on the huge 18 feet by 6 feet patio. One assigned parking stall ensures hassle-free parking. Low condo fees cover heat, water, parking stall, snow removal, lawn mowing, exterior maintenance & provide access to the gym, tennis court & party room. Enjoy the tranquility of the ground floor location, offering easy access to the outdoors & a sense of spaciousness. Ideally situated in central South West close to the Anderson LRT

#### Interior

Interior Features No Smoking Home, Storage, Walk-In Closet(s)

Appliances Dishwasher, Electric Stove, Refrigerator, Window Coverings

Heating Natural Gas, Baseboard

Cooling None
Fireplace Yes