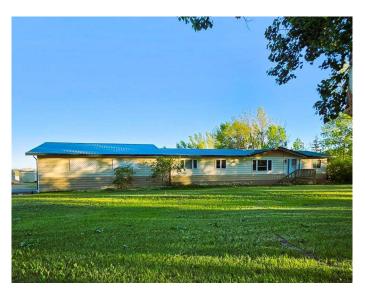

# \$414,500

3 Bedroom, 2.00 Bathroom, 1,440 sqft Residential on 2.52 Acres

NONE, Rural Newell, County of, Alberta

A Perfect Place to bring the family together to enjoy a wholesome lifestyle. Welcome to your ideal family acreage near Brooks, Alberta!

This spacious 2.52-acre property is just a short 5-minute drive to the outskirts of the City of Brooks on a paved highway.

This inviting home boasts 1,440 sq. ft. of comfortable living space, featuring three spacious bedrooms and two bathrooms. The country kitchen is functional with ample cabinets and counter space, the living room is a generous size, perfect for huge family gatherings. You'll love the covered deck (60' x 12'), the perfect place to unwind and enjoy the raised flower beds and pasture, a hot-tub room is available, enjoy the convenience of an attached carport (30' x 24') big enough to park an RV.

### **Exterior**

Exterior Features Private Entrance, Private Yard, Storage

Lot Description Back Yard, Front Yard, Landscaped, Lawn, Many Trees, Fruit

Trees/Shrub(s)

Roof Metal

Construction Wood Frame

Foundation Other, Perimeter Wall