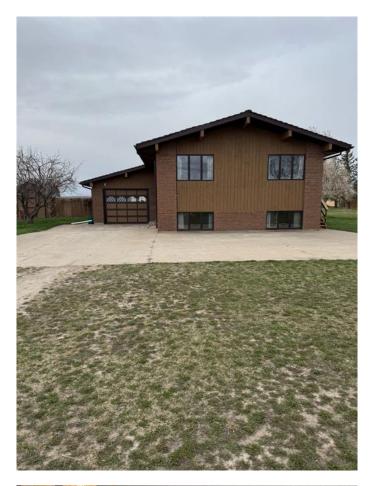

## \$1,200,000

4 Bedroom, 2.00 Bathroom, 1,201 sqft Residential on 14.00 Acres

NONE, Cardston, Alberta

Escape to your own private oasis with this exceptional 14-acre property, just a short 30-minute drive from Lethbridge! Ideal for those seeking space, tranquility, and versatile amenities, this property is the perfect combination of rural charm and functional living. The Home: This inviting bi-level home offers 4 spacious bedrooms and 2 bathrooms, providing ample room for your family to grow. The bright and open layout includes large windows that flood the home with natural light. Step outside to the expansive wrap-around deck, ideal for relaxing or entertaining while enjoying the peaceful views of your property. Outbuildings & Storage: This property is a dream come true for hobbyists, small farmers, or anyone needing extra space for equipment and storage. The property includes: 2 Quonsets for all your agricultural or storage needs, 3 Detached Garages, perfect for vehicles, workshops, or extra storage, Grain Sheds, ideal for farmers or anyone with a green thumb, A Dugout that provides a water source for irrigation or livestock. Land & Landscaping: With 14 acres of land, there's plenty of space for gardening, farming, or simply enjoying the outdoors. The property is landscaped with numerous mature trees, offering natural privacy and a serene setting. Whether you want to create a mini farm, have space for animals, or simply need room to spread out, this acreage offers endless possibilities. Convenient Location: Located just 30 minutes from Lethbridge, you'll

#### Built in 1982

#### **Essential Information**

MLS® # A2212409 Price \$1,200,000

Bedrooms 4

Bathrooms 2.00 Full Baths 2

Square Footage 1,201
Acres 14.00
Vear Built 1982

Year Built 1982

Type Residential Sub-Type Detached

Style Acreage with Residence, Bi-Level

#### **Exterior**

Exterior Features Balcony, Private Yard

Lot Description Back Yard, Farm, Few Trees

Roof Cedar Shake

Construction Brick, Wood Siding

Foundation Poured Concrete