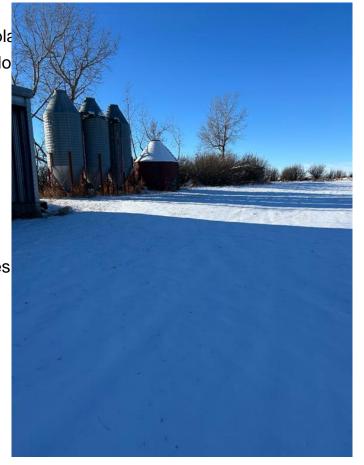

## \$1,200,000

4 Bedroom, 2.00 Bathroom, 1,201 sqft Residential on 14.00 Acres

NONE, Cardston, Alberta

Escape to your own private oasis with this exceptional 14-acre property, just a short 30-minute drive from Lethbridge! Ideal for those seeking space, tranquility, and versatile amenities, this property is the perfect combination of rural charm and functional living. The Home: This inviting bi-level home offers 4 spacious bedrooms and 2 bathrooms, providing ample room for your family to grow. The bright and open layout includes large windows that flood the home with natural light. Step outside to the expansive wrap-around deck, ideal for relaxing or entertaining while enjoying the peaceful views of your property. Outbuildings & Storage: This property is a dream come true for hobbyists, small farmers, or anyone needing extra space for equipment and storage. The property includes: 2 Quonsets for all your agricultural or storage needs, 3 Detached Garages, perfect for vehicles, workshops, or extra storage, Grain Sheds, ideal for farmers or anyone with a green thumb, A Dugout that provides a water source for irrigation or livestock. Land & Landscaping: With 14 acres of land, there's plenty of space for gardening, farming, or simply enjoying the outdoors. The property is landscaped with numerous mature trees, offering natural privacy and a serene setting. Whether you want to create a mini farm, have space for animals, or simply need room to spread out, this acreage offers endless possibilities. Convenient Location: Located just 30 minutes from Lethbridge, you'll