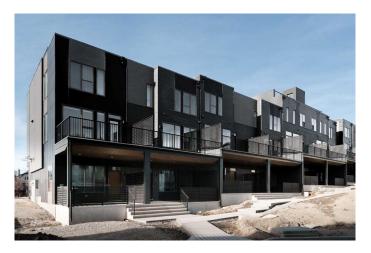

# \$963,880 - 46 Sovereign Heights Sw, Calgary

MLS® #A2214077

#### \$963,880

4 Bedroom, 4.00 Bathroom, 2,265 sqft Residential on 0.37 Acres

Shaganappi, Calgary, Alberta

Welcome to this stunning urban townhome at Crown Park â€" The Stanley, offering a NO CONDO FEES lifestyle! This brand-new, spacious home features 4 bedrooms, 3.5 bathrooms, a versatile office/flex room, a double-attached garage, and an incredible 400-square-foot rooftop patio with city views! With nearly 2,300 square feet of living space and nearly 800 square feet of outdoor space, this home perfectly blends modern design and urban convenience. The open-concept main floor is thoughtfully designed, with 10-foot lofted ceilings and oversized windows that fill the home with natural light. The gourmet kitchen serves as the heart of the space, featuring a gas cooktop, built-in microwave and oven, range hood, and a large quartz island with seatingâ€"ideal for entertaining. The adjacent dining area and living room create a seamless flow, while the large east-facing balcony provides a peaceful retreat, overlooking green space and accessible directly from the living room. Completing this level is a 2-piece powder room. Upstairs, the expansive primary bedroom offers a walk-in closet and a luxurious ensuite with dual sinks and a walk-in shower. Two additional well-sized bedrooms, a full bathroom, a home office / flex space and conveniently located laundry area round out the second level. The ~17'x24' rooftop patio offers sweeping views with both east and west exposures, allowing you to soak up the sun all year long. The lower-level features a bedroom