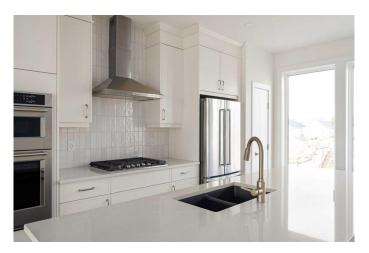

#### \$963,880

4 Bedroom, 4.00 Bathroom, 2,265 sqft Residential on 0.37 Acres

Shaganappi, Calgary, Alberta

Welcome to this stunning urban townhome at Crown Park â€" The Stanley, offering a NO CONDO FEES lifestyle! This brand-new, spacious home features 4 bedrooms, 3.5 bathrooms, a versatile office/flex room, a double-attached garage, and an incredible 400-square-foot rooftop patio with city views! With nearly 2,300 square feet of living space and nearly 800 square feet of outdoor space, this home perfectly blends modern design and urban convenience. The open-concept main floor is thoughtfully designed, with 10-foot lofted ceilings and oversized windows that fill the home with natural light. The gourmet kitchen serves as the heart of the space, featuring a gas cooktop, built-in microwave and oven, range hood, and a large quartz island with seatingâ€"ideal for entertaining. The adjacent dining area and living room create a seamless flow, while the large east-facing balcony provides a peaceful retreat, overlooking green space and accessible directly from the living room. Completing this level is a 2-piece powder room. Upstairs, the expansive primary bedroom offers a walk-in closet and a luxurious ensuite with dual sinks and a walk-in shower. Two additional well-sized bedrooms, a full bathroom, a home office / flex space and conveniently located laundry area round out the second level. The ~17'x24' rooftop patio offers sweeping views with both east and west exposures, allowing you to soak up the sun all year long. The lower-level features a bedroom