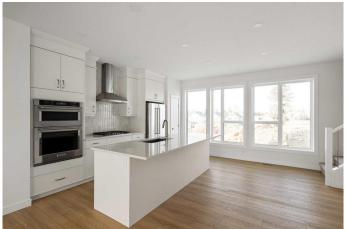

#### \$963,880

4 Bedroom, 4.00 Bathroom, 2,265 sqft Residential on 0.37 Acres

Shaganappi, Calgary, Alberta

Welcome to this stunning urban townhome at Crown Park â€" The Stanley, offering a NO CONDO FEES lifestyle! This brand-new, spacious home features 4 bedrooms, 3.5 bathrooms, a versatile office/flex room, a double-attached garage, and an incredible 400-square-foot rooftop patio with city views! With nearly 2,300 square feet of living space and nearly 800 square feet of outdoor space, this home perfectly blends modern design and urban convenience. The open-concept main floor is thoughtfully designed, with 10-foot lofted ceilings and oversized windows that fill the home with natural light. The gourmet kitchen serves as the heart of the space, featuring a gas cooktop, built-in microwave and oven, range hood, and a large quartz island with seatingâ€"ideal for entertaining. The adjacent dining area and living room create a seamless flow, while the large east-facing balcony provides a peaceful retreat, overlooking green space and accessible directly from the living room. Completing this level is a 2-piece powder room. Upstairs, the expansive primary bedroom offers a walk-in closet and a luxurious ensuite with dual sinks and a walk-in shower. Two additional well-sized bedrooms, a full bathroom, a home office / flex space and conveniently located laundry area round out the second level. The ~17'x24' rooftop patio offers sweeping views with both east and west exposures, allowing you to soak up the sun all year long. The lower-level features a bedroom