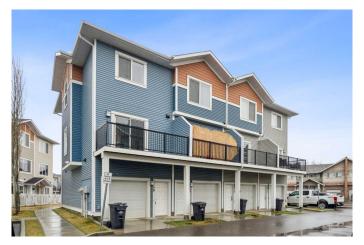

## \$375,000

3 Bedroom, 3.00 Bathroom, 1,492 sqft Residential on 0.04 Acres

NONE, High River, Alberta

3 bedroom, 2 full bathroom, 1 half bathroom townhome in the serene community of High River, offering a perfect blend of modern living and natural beauty. This 3 story home features a single garage and driveway for convenient parking. The ground floor boasts a bright office, tons of storage and a half bathroom. The open concept second floor is perfect for entertaining and living, with a spacious kitchen, dining, and living room area. The third floor offers three comfortable bedrooms and 2 full bathroom. The master bedroom has an en-suite with a shower. Escape the city hustle without sacrificing convenience and enjoy the refreshing prairie air in this idyllic townhome.

#### **Exterior**

Exterior Features None

Lot Description Landscaped, Low Maintenance Landscape, Street Lighting

Roof Asphalt Shingle

Construction Vinyl Siding, Wood Frame

Foundation Poured Concrete