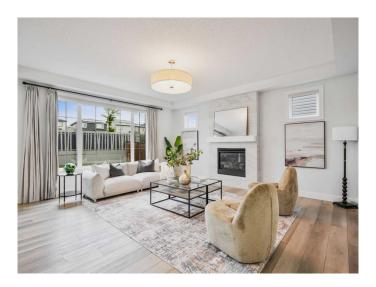

### \$1,065,000

6 Bedroom, 4.00 Bathroom, 2,693 sqft Residential on 0.11 Acres

Carrington, Calgary, Alberta

Your Dream Home Awaits in Carrington â€" Space, Style & Smart Investment All in One!

Welcome to The Enclave in Carrington – where lifestyle, location, and opportunity come together in one exceptional property. This executive 6-bedroom home offers over 3,600 sq ft of luxury living on a generous lot just steps from scenic walking trails and the pond.

?? Highlights You'II Love:
Massive Lot & Private Yard: Enjoy a fully
fenced, landscaped backyard with a large
patioâ€"perfect for summer BBQs and family
gatherings.

Chef's Dream: Not one, but two kitchensâ€"including a spice kitchenâ€"ideal for entertaining or cultural cooking needs.

Work-from-Home Ready: Main floor den/office provides quiet, functional workspace.

Comfort Year-Round: Central A/C, upgraded finishes, and a fully finished basement ensure every season is enjoyed in comfort.