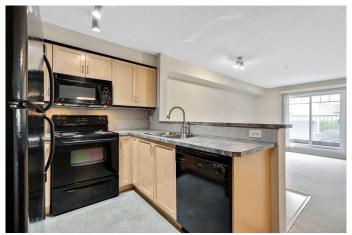

## \$236,000

1 Bedroom, 1.00 Bathroom, 579 sqft Residential on 0.00 Acres

Panorama Hills, Calgary, Alberta

This lovely squeaky clean apartment condo checks all the boxes. With a crisp, clean fresh coat of paint there is nothing to do but move in and unpack. This is a quite, well constructed complex and this unit is conveniently located on the main floor just a short distance from the stairs (or elevator) to the secure underground heated parking and large secure underground storage unit. This bright unit boasts a full sized stacking laundry in suite. generous living space, gas line to deck and a fabulous area opposite the kitchen you can use as a home office. Located in the quiet community of Panorama Hills, you can walk to the bus, shopping, landmark cinemas, library etc.

#### **Exterior**

Exterior Features BBQ gas line, Storage

Construction Concrete, Vinyl Siding, Wood Frame, Stone

Foundation Poured Concrete