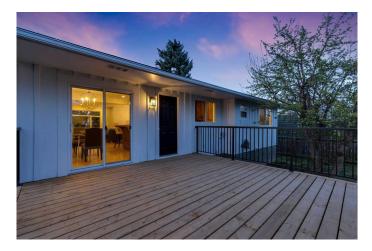

#### \$589,900

4 Bedroom, 3.00 Bathroom, 1,193 sqft Residential on 0.16 Acres

McLaughlin Meadows, High River, Alberta

Extensively remodeled bi-level in SW High River! This 4-bedroom home (3 up, 1 down) features a bright, open-concept main floor with hardwood flooring and a beautifully updated kitchen complete with quartz countertops, brand new stainless steel appliances- built-in wall oven, 36" refrigerator, microwave, island stove, and custom hood fan. The primary bedroom has a stylish feature wall, double door closet, and 3 piece en-suite. Both levels also include tastefully updated 4-piece bathrooms. The fully developed lower level offers a spacious living area with a wet bar, custom built-in cedar in-fared sauna, and wood-burning fireplaceâ€"complemented by a second wood-burning fireplace upstairs in the living room. Utility room has a brand new hi-efficiency furnace and 50 gallon hi-efficiency hot water tank along with brand new washer and dryer. Brand new windows throughout enhance comfort and efficiency. In south facing the backyard, host your family and friends and enjoy the sunshine on the oversized 16'x16' deck, mature trees, and a gravel pad for parking or ready for your dream garageâ€"while still leaving plenty of open green space. Come have a look today! Immediate possession available!