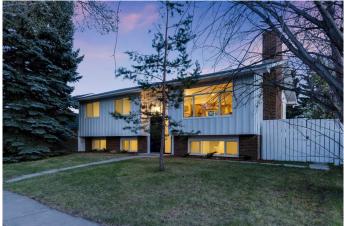

#### \$589,900

4 Bedroom, 3.00 Bathroom, 1,193 sqft Residential on 0.16 Acres

McLaughlin Meadows, High River, Alberta

Extensively remodeled bi-level in SW High River! This 4-bedroom home (3 up, 1 down) features a bright, open-concept main floor with hardwood flooring and a beautifully updated kitchen complete with quartz countertops, brand new stainless steel appliances- built-in wall oven, 36" refrigerator, microwave, island stove, and custom hood fan. The primary bedroom has a stylish feature wall, double door closet, and 3 piece en-suite. Both levels also include tastefully updated 4-piece bathrooms. The fully developed lower level offers a spacious living area with a wet bar, custom built-in cedar in-fared sauna, and wood-burning fireplaceâ€"complemented by a second wood-burning fireplace upstairs in the living room. Utility room has a brand new hi-efficiency furnace and 50 gallon hi-efficiency hot water tank along with brand new washer and dryer. Brand new windows throughout enhance comfort and efficiency. In south facing the backyard, host your family and friends and enjoy the sunshine on the oversized 16'x16' deck, mature trees, and a gravel pad for parking or ready for your dream garageâ€"while still leaving plenty of open green space. Come have a look today! Immediate possession available!