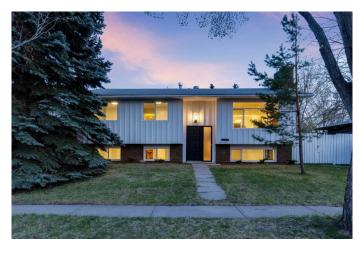

#### \$589,900

4 Bedroom, 3.00 Bathroom, 1,193 sqft Residential on 0.16 Acres

McLaughlin Meadows, High River, Alberta

Extensively remodeled bi-level in SW High River! This 4-bedroom home (3 up, 1 down) features a bright, open-concept main floor with hardwood flooring and a beautifully updated kitchen complete with quartz countertops, brand new stainless steel appliances- built-in wall oven, 36" refrigerator, microwave, island stove, and custom hood fan. The primary bedroom has a stylish feature wall, double door closet, and 3 piece en-suite. Both levels also include tastefully updated 4-piece bathrooms. The fully developed lower level offers a spacious living area with a wet bar, custom built-in cedar in-fared sauna, and wood-burning fireplaceâ€"complemented by a second wood-burning fireplace upstairs in the living room. Utility room has a brand new hi-efficiency furnace and 50 gallon hi-efficiency hot water tank along with brand new washer and dryer. Brand new windows throughout enhance comfort and efficiency. In south facing the backyard, host your family and friends and enjoy the sunshine on the oversized 16'x16' deck, mature trees, and a gravel pad for parking or ready for your dream garageâ€"while still leaving plenty of open green space. Come have a look today! Immediate possession available!