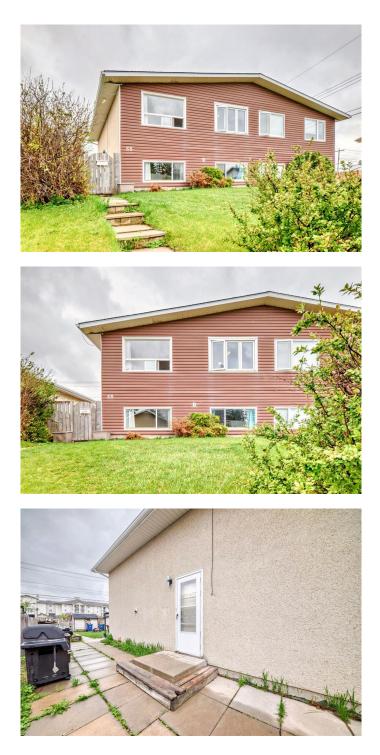

#### \$424,999

5 Bedroom, 2.00 Bathroom, 790 sqft Residential on 0.08 Acres

Penbrooke Meadows, Calgary, Alberta

Welcome to this charming bi-level home! Perfect for families, first-time buyers, or investors! Nestled in a quiet neighbourhood and offering loads of potential, this property boasts a MASSIVE backyard with back alley access- ideal for future plans such as a parking pad or a large garden! There is plenty of room for the kids to play or pets to roam. Inside, the main level features a bright and spacious layout. Large windows allow for tons of natural light. The large living room flows to the dining area and the kitchen, great for day-to-day family living! You'll find two comfortable bedrooms upstairs, along with the 4 piece bathroom. Downstairs, the developed basement offers 3 additional rooms- use all as bedrooms or convert one into a second living area, playroom or home office to suit your needs! The large utility room/laundry room provides ample storage and functionality. This homes LOCATION has it all! Located close to schools, playgrounds, shopping, and just minutes from Stoney Trail for an easy commute in any direction. Blocks away from 17th ave, East Hills & Elliston Park! Walking distance to events such as Global Fest! This home combines comfort, space, convinience and opportunity- at an incredible value! Don't miss your chance to make this home your own!