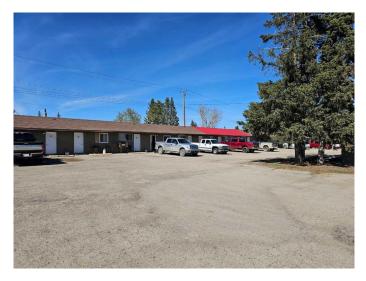

#### NONE, Sundre, Alberta

Location, Location, Location! This profitable and easy operational motel is located in the heart of town of Sundre, which is only 100 km northwest of City of Calgary. Town of Sundre is well known for the beauty of nature. Sundre welcomes for those who wants to explore the nature, it is a heavenly place for the hikers and bikers, nature tourists, and it is well loved for hunting, fishing, golfing and recreational and leisure parks. This conveniently located motel presents with 24 guest rooms and a living area (2 bedroom and living room) for the owners. The motel is just minutes away from the grocery stores, newly built fast food joint and surrounded with many selections of restaurants, liquor store and much more. This is the best location for the motel business in town. The two(2) separate motel buildings are located in 1.28 acre commercial lot. The spacious parking area is another convenient factors for this motel, big semis and trucks are easy to park. This motel has under gone a lot of renovations and numerous upgrades such as: new floorings, new bathrooms equipped with modern facilities, new paints through-out all the guest rooms, new beds, new flat TV's, and much more. The owners are waiting to complete the siding when/ if the weather permits. This mint condition motel boasts with selections of the room types: Single beds, Double beds and combination of kitchenette rooms (16 kitchenette room selections). The guest rooms are mainly occupied and loved by the tourists, workers and regular customers

over the years. This is a gem for those who wants to engage in the accommodation business. Please respect the business and do not approach to the owners and staff without a prior appointment.