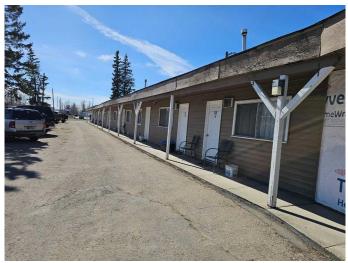

#### NONE, Sundre, Alberta

Location, Location, Location! This profitable and easy operational motel is located in the heart of town of Sundre, which is only 100 km northwest of City of Calgary. Town of Sundre is well known for the beauty of nature. Sundre welcomes for those who wants to explore the nature, it is a heavenly place for the hikers and bikers, nature tourists, and it is well loved for hunting, fishing, golfing and recreational and leisure parks. This conveniently located motel presents with 24 guest rooms and a living area (2 bedroom and living room) for the owners. The motel is just minutes away from the grocery stores, newly built fast food joint and surrounded with many selections of restaurants, liquor store and much more. This is the best location for the motel business in town. The two(2) separate motel buildings are located in 1.28 acre commercial lot. The spacious parking area is another convenient factors for this motel, big semis and trucks are easy to park. This motel has under gone a lot of renovations and numerous upgrades such as: new floorings, new bathrooms equipped with modern facilities, new paints through-out all the guest rooms, new beds, new flat TV's, and much more. The owners are waiting to complete the siding when/ if the weather permits. This mint condition motel boasts with selections of the room types: Single beds, Double beds and combination of kitchenette rooms (16 kitchenette room selections). The guest rooms are mainly occupied and loved by the tourists, workers and regular customers

over the years. This is a gem for those who wants to engage in the accommodation business. Please respect the business and do not approach to the owners and staff without a prior appointment.