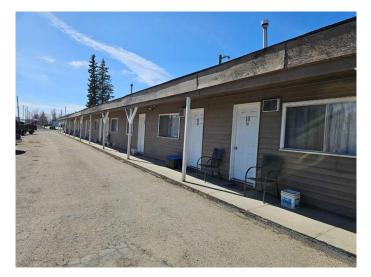

#### NONE, Sundre, Alberta

Location, Location, Location! This profitable and easy operational motel is located in the heart of town of Sundre, which is only 100 km northwest of City of Calgary. Town of Sundre is well known for the beauty of nature. Sundre welcomes for those who wants to explore the nature, it is a heavenly place for the hikers and bikers, nature tourists, and it is well loved for hunting, fishing, golfing and recreational and leisure parks. This conveniently located motel presents with 24 guest rooms and a living area (2 bedroom and living room) for the owners. The motel is just minutes away from the grocery stores, newly built fast food joint and surrounded with many selections of restaurants, liquor store and much more. This is the best location for the motel business in town. The two(2) separate motel buildings are located in 1.28 acre commercial lot. The spacious parking area is another convenient factors for this motel, big semis and trucks are easy to park. This motel has under gone a lot of renovations and numerous upgrades such as: new floorings, new bathrooms equipped with modern facilities, new paints through-out all the guest rooms, new beds, new flat TV's, and much more. The owners are waiting to complete the siding when/ if the weather permits. This mint condition motel boasts with selections of the room types: Single beds, Double beds and combination of kitchenette rooms (16 kitchenette room selections). The guest rooms are mainly occupied and loved by the tourists, workers and regular customers

over the years. This is a gem for those who wants to engage in the accommodation business. Please respect the business and do not approach to the owners and staff without a prior appointment.