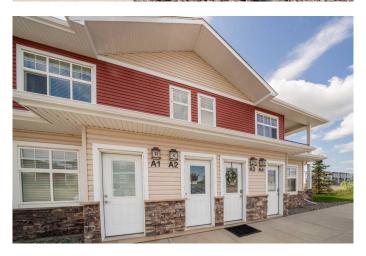

# \$249,900

2 Bedroom, 2.00 Bathroom, 1,034 sqft Residential on 0.02 Acres

Valley Ridge, Blackfalds, Alberta

UPPER LEVEL CONDO AT VALLEY CROSSING - Beautifully maintained NORTH FACING condo features an OPEN CONCEPT and EASY TO KEEP CLEAN dark cabinetry and beautiful brown laminate flooring. This development borders the popular Abbey Center, a park, walking trails and has convenient entry to Highway 2 and Highway 2A. Inside you'll find 2 BEDROOMS & 2 BATHROOMS. The primary bathroom includes an upgraded WALK-IN SHOWER with glass doors. There is also IN-SUITE LAUNDRY, LARGE COVERED DECK that faces the west and 2 assigned powered parking stalls right outside your door plus lots of visitor stalls. The kitchen has ample counter space with LARGE PENINSULA and cabinets that have been upgraded to soft-closures and has stainless steel appliances. This condo is very well ran and CONDO FEES are LOW at \$227.03.