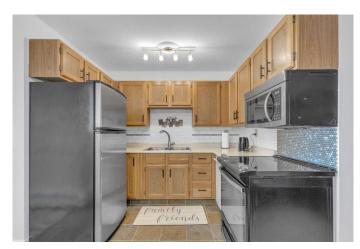

The generously sized bedroom easily accommodates king-sized furniture, while the bathroom features a tiled tub/shower, modern vanity, and added wall storage.

The kitchen offers ample cupboard and counter space, with a convenient coffee/wine bar just off the side. A full-sized dining area and bright, open-concept living room create an inviting atmosphere for everyday living or entertaining. Additional features include in-suite laundry, storage unit off the patio and second-floor coin laundry access.