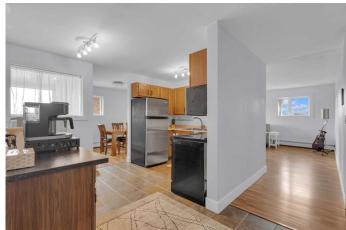

The generously sized bedroom easily accommodates king-sized furniture, while the bathroom features a tiled tub/shower, modern vanity, and added wall storage.

The kitchen offers ample cupboard and counter space, with a convenient coffee/wine bar just off the side. A full-sized dining area and bright, open-concept living room create an inviting atmosphere for everyday living or entertaining. Additional features include in-suite laundry, storage unit off the patio and second-floor coin laundry access.