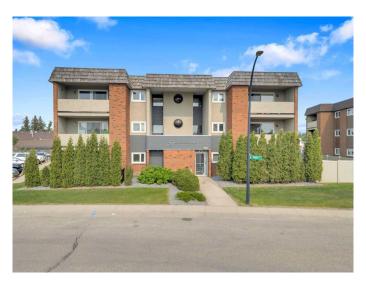

# \$149,900 - 302, 7031 Gray Drive, Red Deer

MLS® #A2227659

## \$149,900

1 Bedroom, 1.00 Bathroom, 935 sqft Residential on 0.02 Acres

Glendale, Red Deer, Alberta

This spacious one-bedroom, one-bathroom condo in a well-maintained +30 adult building offers exceptional value for singles, couples, or savvy investors. With 935 sq ft of living space, the unit combines comfort, functionality, and affordability.

### **Exterior**

Exterior Features None

Construction Brick, Stucco