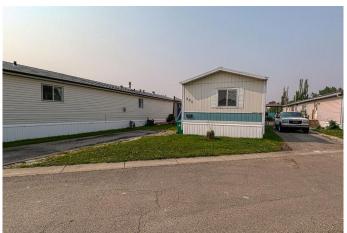

#### \$139,900

3 Bedroom, 2.00 Bathroom, 1,198 sqft Mobile on 0.00 Acres

Abbeydale, Calgary, Alberta

3 bedroom/2 bathroom home - nearly 1200 sq.ft...built in 1998...located in sought after Chateau Estates. This spacious home is perfect for a family or someone that is looking to downsize and simplify life. Great condition! Very solid! It comes with two decks and a patio. Extremely low pad fees(\$630/month)! You have go to come here to view this NOW! Won't last long!

#### **Essential Information**

MLS® # A2229194 Price \$139,900

Bedrooms 3
Bathrooms 2.00

Full Baths 2

Square Footage 1,198
Acres 0.00
Year Built 1998
Type Mebile

Type Mobile Sub-Type Mobile

Style Single Wide Mobile Home

#### **Exterior**

Roof Asphalt Shingle

Construction Vinyl Siding