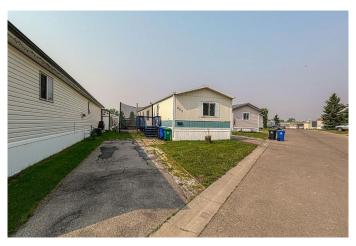

#### \$139,900

3 Bedroom, 2.00 Bathroom, 1,198 sqft Mobile on 0.00 Acres

Abbeydale, Calgary, Alberta

3 bedroom/2 bathroom home - nearly 1200 sq.ft...built in 1998...located in sought after Chateau Estates. This spacious home is perfect for a family or someone that is looking to downsize and simplify life. Great condition! Very solid! It comes with two decks and a patio. Extremely low pad fees(\$630/month)! You have go to come here to view this NOW! Won't last long!

#### **Essential Information**

MLS® # A2229194 Price \$139,900

Bedrooms 3
Bathrooms 2.00

Full Baths 2

Square Footage 1,198
Acres 0.00
Year Built 1998
Type Mebile

Type Mobile Sub-Type Mobile

Style Single Wide Mobile Home

#### **Exterior**

Roof Asphalt Shingle

Construction Vinyl Siding