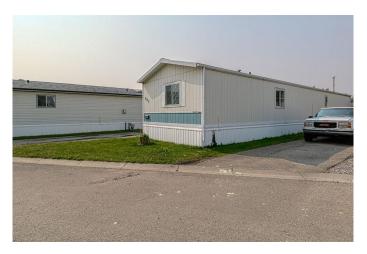

#### \$139,900

3 Bedroom, 2.00 Bathroom, 1,198 sqft Mobile on 0.00 Acres

Abbeydale, Calgary, Alberta

3 bedroom/2 bathroom home - nearly 1200 sq.ft...built in 1998...located in sought after Chateau Estates. This spacious home is perfect for a family or someone that is looking to downsize and simplify life. Great condition! Very solid! It comes with two decks and a patio. Extremely low pad fees(\$630/month)! You have go to come here to view this NOW! Won't last long!

#### **Essential Information**

MLS® # A2229194 Price \$139,900

Bedrooms 3
Bathrooms 2.00

Full Baths 2

Square Footage 1,198
Acres 0.00
Year Built 1998
Type Mebile

Type Mobile Sub-Type Mobile

Style Single Wide Mobile Home

#### **Exterior**

Roof Asphalt Shingle

Construction Vinyl Siding