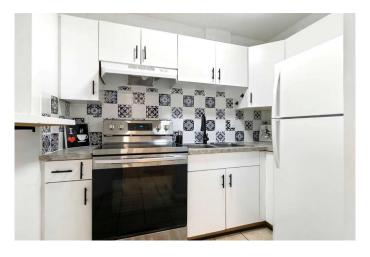

## \$164,900

1 Bedroom, 1.00 Bathroom, 581 sqft Residential on 0.00 Acres

Forest Lawn, Calgary, Alberta

Welcome to a great turnkey 1-bedroom, 1-bathroom apartment close to all major stores and the best restaurants around the corner! This unique and stylish property is located just under 15 minutes from downtown. Many buses are available right at your corner. It has one underground parking spot with the extra option of free street parking. Convenience with an ensuite washer/dryer unit in the extra room. Feeling like having a drink with a friend? Your private, cozy balcony is the perfect spot! Enjoy your favourite shows on your brand new 50in smart TV and entertainment unit. The bathroom has been fully upgraded with new toilet, LED mirror, lights and shower components. Perfect for investors and newcomers as all brand new furniture is included. This is a truly one-of-a-kind artwork piece, a move-in ready opportunity!

## Interior

Interior Features Ceiling Fan(s), Laminate Counters, No Animal Home, No Smoking

Home, Open Floorplan, Storage

Appliances Electric Oven, Refrigerator, Window Coverings, European Washer/Dryer

Combination