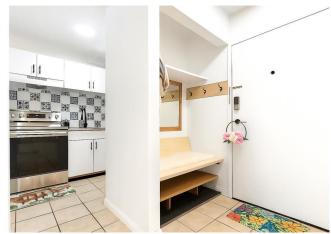

## \$164,900

1 Bedroom, 1.00 Bathroom, 581 sqft Residential on 0.00 Acres

Forest Lawn, Calgary, Alberta

Welcome to a great turnkey 1-bedroom, 1-bathroom apartment close to all major stores and the best restaurants around the corner! This unique and stylish property is located just under 15 minutes from downtown. Many buses are available right at your corner. It has one underground parking spot with the extra option of free street parking. Convenience with an ensuite washer/dryer unit in the extra room. Feeling like having a drink with a friend? Your private, cozy balcony is the perfect spot! Enjoy your favourite shows on your brand new 50in smart TV and entertainment unit. The bathroom has been fully upgraded with new toilet, LED mirror, lights and shower components. Perfect for investors and newcomers as all brand new furniture is included. This is a truly one-of-a-kind artwork piece, a move-in ready opportunity!

## Interior

Interior Features Ceiling Fan(s), Laminate Counters, No Animal Home, No Smoking

Home, Open Floorplan, Storage

Appliances Electric Oven, Refrigerator, Window Coverings, European Washer/Dryer

Combination