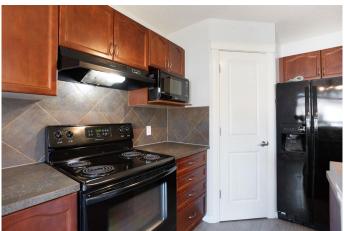

The home features an open-concept main floor that creates a bright and airy living space. The cozy gas fireplace in the living room adds warmth and character, making it the perfect spot to relax or entertain guests. Adjacent to the living area is a spacious dining room that easily accommodates family dinners or holiday gatherings. The kitchen offers both practicality and style, complete with a corner island ideal for meal prep or casual dining, as well as ample cupboard storage to keep everything organized and within reach.