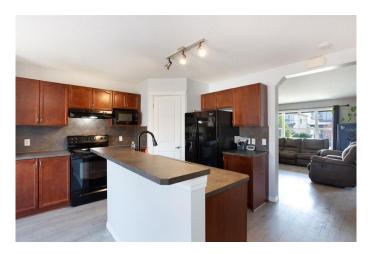

The home features an open-concept main floor that creates a bright and airy living space. The cozy gas fireplace in the living room adds warmth and character, making it the perfect spot to relax or entertain guests. Adjacent to the living area is a spacious dining room that easily accommodates family dinners or holiday gatherings. The kitchen offers both practicality and style, complete with a corner island ideal for meal prep or casual dining, as well as ample cupboard storage to keep everything organized and within reach.