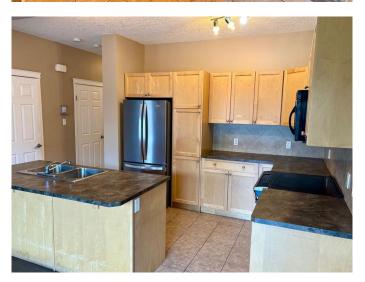

## \$369,000

3 Bedroom, 3.00 Bathroom, 1,248 sqft Residential on 0.00 Acres

Luxstone, Airdrie, Alberta

Great opportunity for investors or first-time homebuyers! Located in the desirable community of Luxstone in Airdrie, this well-maintained home features 3 spacious bedrooms, including a large master suite with a walk-in closet and full en-suite and two more bedroom with a full bathroom. The open-concept main floor offers a bright kitchen, cozy living area, dining room, and convenient half bathroom. Enjoy the bonus of a single attached garage and a backyard that backs onto a playgroundâ€"perfect for families with kids. Don't miss out on this fantastic location and value! "Virtually staged"

#### Interior

Interior Features See Remarks

Appliances Dishwasher, Electric Stove, Garage Control(s), Refrigerator, Washer

Heating Forced Air

Cooling None

Has Basement Yes

Basement Full, Unfinished