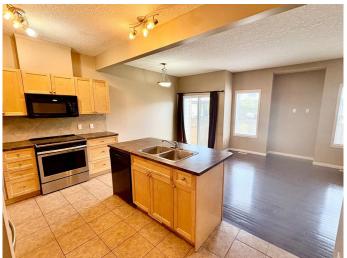

## \$369,000

3 Bedroom, 3.00 Bathroom, 1,248 sqft Residential on 0.00 Acres

Luxstone, Airdrie, Alberta

Great opportunity for investors or first-time homebuyers! Located in the desirable community of Luxstone in Airdrie, this well-maintained home features 3 spacious bedrooms, including a large master suite with a walk-in closet and full en-suite and two more bedroom with a full bathroom. The open-concept main floor offers a bright kitchen, cozy living area, dining room, and convenient half bathroom. Enjoy the bonus of a single attached garage and a backyard that backs onto a playgroundâ€"perfect for families with kids. Don't miss out on this fantastic location and value! "Virtually staged"

#### Interior

Interior Features See Remarks

Appliances Dishwasher, Electric Stove, Garage Control(s), Refrigerator, Washer

Heating Forced Air

Cooling None

Has Basement Yes

Basement Full, Unfinished