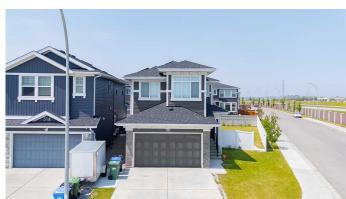

### \$879,999

6 Bedroom, 4.00 Bathroom, 2,292 sqft Residential on 0.13 Acres

Redstone, Calgary, Alberta

Welcome to this 2020 Green Built, fully upgraded, east-facing home, located on a massive 5500+ sqft corner lot in the family-friendly community of Redstone. This modern, meticulously maintained home offers 2281 sqft of beautifully designed living space above grade, including a full bedroom and full bathroom on the main floor, perfect for guests or multi-generational living. With a 2-bedroom legal basement suite featuring a private side entrance, it is ideal for rental income or extended family use. Step inside and experience elevated living with 9' ceilings, triple-pane windows, and a layout flooded with natural light. The open-concept kitchen is a chef's dream with maple cabinets, granite countertops, gas stove, chimney hood fan, and stainless steel appliances with extended 5-year warranty. The main level flows effortlessly into a bright living area and spacious dining space, while the upstairs offers a central bonus room, laundry, a lavish master suite with a 5-piece ensuite and walk-in closet, plus two additional generously sized bedrooms. Moreover, this home previously qualified for CMHC Green Home Rebate.

for your future tech needs. You will also enjoy a centralized water purifier, water softener, EV charger, and a smart security setup with 4 Lorex cameras and 9 door and window sensors. The exterior is just as remarkable with Gemstone color-changing LED lights, professional landscaping, a large deck, and a fully fenced west-facing backyard that is perfect for hosting summer gatherings. With ample street parking, an insulated double attached garage, and coverage under the Alberta New Home Warranty, this home checks every box. Located close to transit, parks, playgrounds, schools, major highways, the airport, and CrossIron Mall, this is more than a house. It is a smart, stylish, income-generating home designed for modern living.