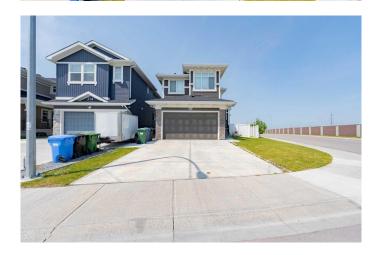

### \$879,999

6 Bedroom, 4.00 Bathroom, 2,292 sqft Residential on 0.13 Acres

Redstone, Calgary, Alberta

Welcome to this 2020 Green Built, fully upgraded, east-facing home, located on a massive 5500+ sqft corner lot in the family-friendly community of Redstone. This modern, meticulously maintained home offers 2281 sqft of beautifully designed living space above grade, including a full bedroom and full bathroom on the main floor, perfect for guests or multi-generational living. With a 2-bedroom legal basement suite featuring a private side entrance, it is ideal for rental income or extended family use. Step inside and experience elevated living with 9' ceilings, triple-pane windows, and a layout flooded with natural light. The open-concept kitchen is a chef's dream with maple cabinets, granite countertops, gas stove, chimney hood fan, and stainless steel appliances with extended 5-year warranty. The main level flows effortlessly into a bright living area and spacious dining space, while the upstairs offers a central bonus room, laundry, a lavish master suite with a 5-piece ensuite and walk-in closet, plus two additional generously sized bedrooms. Moreover, this home previously qualified for CMHC Green Home Rebate.

for your future tech needs. You will also enjoy a centralized water purifier, water softener, EV charger, and a smart security setup with 4 Lorex cameras and 9 door and window sensors. The exterior is just as remarkable with Gemstone color-changing LED lights, professional landscaping, a large deck, and a fully fenced west-facing backyard that is perfect for hosting summer gatherings. With ample street parking, an insulated double attached garage, and coverage under the Alberta New Home Warranty, this home checks every box. Located close to transit, parks, playgrounds, schools, major highways, the airport, and CrossIron Mall, this is more than a house. It is a smart, stylish, income-generating home designed for modern living.