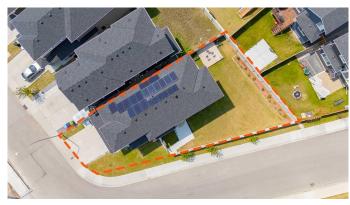

### \$879,999

6 Bedroom, 4.00 Bathroom, 2,292 sqft Residential on 0.13 Acres

Redstone, Calgary, Alberta

Welcome to this 2020 Green Built, fully upgraded, east-facing home, located on a massive 5500+ sqft corner lot in the family-friendly community of Redstone. This modern, meticulously maintained home offers 2281 sqft of beautifully designed living space above grade, including a full bedroom and full bathroom on the main floor, perfect for guests or multi-generational living. With a 2-bedroom legal basement suite featuring a private side entrance, it is ideal for rental income or extended family use. Step inside and experience elevated living with 9' ceilings, triple-pane windows, and a layout flooded with natural light. The open-concept kitchen is a chef's dream with maple cabinets, granite countertops, gas stove, chimney hood fan, and stainless steel appliances with extended 5-year warranty. The main level flows effortlessly into a bright living area and spacious dining space, while the upstairs offers a central bonus room, laundry, a lavish master suite with a 5-piece ensuite and walk-in closet, plus two additional generously sized bedrooms. Moreover, this home previously qualified for CMHC Green Home Rebate.

What makes this home truly special is its impressive list of smart and energy-efficient upgrades including a 7kW solar panel system sending power back to the grid, Nest thermostats, central air conditioning, two high-efficiency furnaces, a tankless hot water heater, and a 200 AMP electrical panel ready

## **Community Information**

Address 310 Red Sky Terrace Ne

Subdivision Redstone
City Calgary
County Calgary

Province Alberta
Postal Code T3N 1N1

**Exterior** 

Exterior Features Lighting

Lot Description Back Yard, Corner Lot

Roof Asphalt Shingle

Construction Concrete, Vinyl Siding, Wood Frame

Foundation Poured Concrete

**Additional Information** 

Date Listed June 27th, 2025