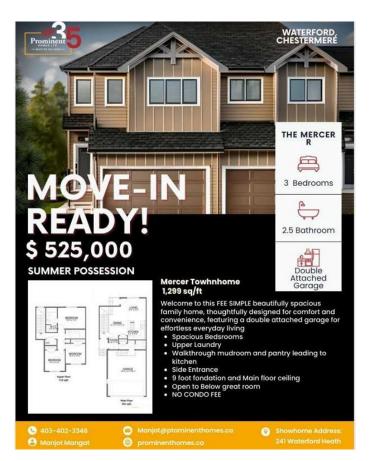

# \$525,000 - 257 Waterford Heath, Chestermere

MLS® #A2236147

### \$525,000

3 Bedroom, 3.00 Bathroom, 1,327 sqft Residential on 0.06 Acres

Waterford, Chestermere, Alberta

Welcome to this Brand new home built by award winning builder, Prominent Homes, in the Brand New Community of Waterford! This Beautiful townhouse as NO CONDO FEES and features 3 Bedrooms and 2 and half Bathrooms and Double Attached Garage and a separate entrance to the basement. THE MAIN floor also features a Gorgeous Kitchen that has an Island, Dining Nook, and Living Room. THE UPPER floor has 3 Bedrooms including a Large Primary Bedroom with a walk in closet and 4 piece Ensuite and Laundry It also has Alberta New Home Warranty. Possession is August 2025. Call to book your private showing today!

### **Essential Information**

MLS® # A2236147

Price \$525,000

Bedrooms 3

Bathrooms 3.00

Full Baths 2

Half Baths 1

Square Footage 1,327 Acres 0.06

Year Built 2025

Type Residential

Sub-Type Row/Townhouse

Style 2 Storey

Status Active

## **Community Information**

Address 257 Waterford Heath

Subdivision Waterford

City Chestermere

County Chestermere

Province Alberta