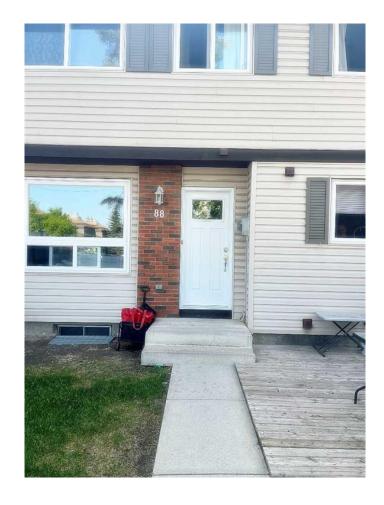

# \$375,000 - 88, 740 Bracewood Drive Sw, Calgary

MLS® #A2237273

## \$375,000

2 Bedroom, 2.00 Bathroom, 1,057 sqft Residential on 0.00 Acres

Braeside., Calgary, Alberta

Welcome to this bright and engaging fully finished unit tucked away in desirable Braeside. Lots of natural light from brand new vinyl windows and doors. Lots of upgrades including new paint and newer laminate. Private fenced front yard with large deck provides a private oasis for get togethers or barbeques. Two extra large bedrooms with a guest room in the fully finished basement. Basement boasts a large rec-room, full laundry and a guest beddroom. Assigned stall and lots of street parking, close to schools, transit, shopping, parks and pathways. Must be seen! Tenants rights, please provide 24 hours notice for showings.

## **Community Information**

Address 88, 740 Bracewood Drive Sw

Subdivision Braeside.
City Calgary
County Calgary
Province Alberta
Postal Code T2W 3N3