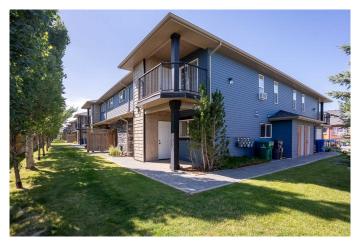

# \$240,000 - 3, 893 Mt Sundance Manor W, Lethbridge

MLS® #A2237550

## \$240,000

2 Bedroom, 1.00 Bathroom, 898 sqft Residential on 0.00 Acres

Sunridge, Lethbridge, Alberta

Welcome to this GROUND FLOOR 898 sq.ft, 2-bedroom, 1-bathroom condo located in Sunridge. This unit has brand new flooring in the kitchen and living room, granite countertops, convenient in-suite laundry, storage, and central A/C for year-round comfort. All exterior maintenance, including snow removal and lawn care, is taken care of, making this property perfect for students, investors, or first-time buyers. Close to walking paths, a massive park, and nearby conveniences like Tim Horton's, Subway, and more.

## **Community Information**

Address 3, 893 Mt Sundance Manor W

Subdivision Sunridge
City Lethbridge
County Lethbridge
Province Alberta
Postal Code T1J1X7