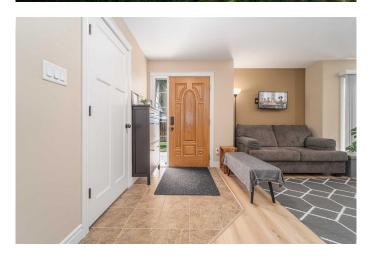

## \$240,000

2 Bedroom, 1.00 Bathroom, 898 sqft Residential on 0.00 Acres

Sunridge, Lethbridge, Alberta

Welcome to this GROUND FLOOR 898 sq.ft, 2-bedroom, 1-bathroom condo located in Sunridge. This unit has brand new flooring in the kitchen and living room, granite countertops, convenient in-suite laundry, storage, and central A/C for year-round comfort. All exterior maintenance, including snow removal and lawn care, is taken care of, making this property perfect for students, investors, or first-time buyers. Close to walking paths, a massive park, and nearby conveniences like Tim Horton's, Subway, and more.

### Interior

Interior Features Granite Counters, Kitchen Island

Appliances Central Air Conditioner, Dishwasher, Dryer, Electric Range, Microwave

Hood Fan, Refrigerator, Washer

Heating Forced Air
Cooling Central Air