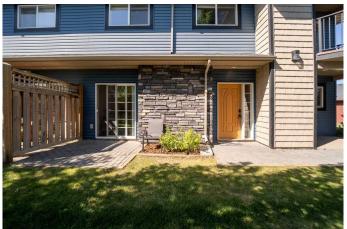

## \$240,000

2 Bedroom, 1.00 Bathroom, 898 sqft Residential on 0.00 Acres

Sunridge, Lethbridge, Alberta

Welcome to this GROUND FLOOR 898 sq.ft, 2-bedroom, 1-bathroom condo located in Sunridge. This unit has brand new flooring in the kitchen and living room, granite countertops, convenient in-suite laundry, storage, and central A/C for year-round comfort. All exterior maintenance, including snow removal and lawn care, is taken care of, making this property perfect for students, investors, or first-time buyers. Close to walking paths, a massive park, and nearby conveniences like Tim Horton's, Subway, and more.

#### **Exterior**

Exterior Features Private Entrance
Lot Description Street Lighting

Roof Asphalt

Construction Vinyl Siding

Foundation Poured Concrete