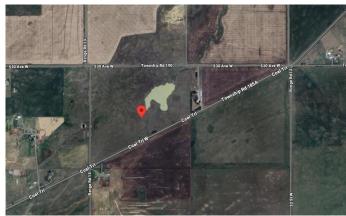

### \$1,010,000

0 Bedroom, 0.00 Bathroom, Land on 162.00 Acres

NONE, Longview, Alberta

Discover the potential of this stunning 162 acre parcel, ideally located just west of the iconic Six Corners intersection one of only two such spots in all of Canada! Situated in the scenic foothills, this southwest corner property offers spectacular mountain views!. The land can be highly productive with some effort barley yields an impressive average of 140 bushels per acre. Located just 10 minutes from High River and 18 minutes to Okotoks, this property offers a rare blend of agricultural opportunity and peaceful rural living. Whether you're looking to farm, raise cattle, or enjoy the wide open space, this parcel delivers unmatched potential!

### **Community Information**

Address 5 1;18;34;nw

Subdivision NONE
City Longview

County Foothills County

Province Alberta
Postal Code T0L 1H0