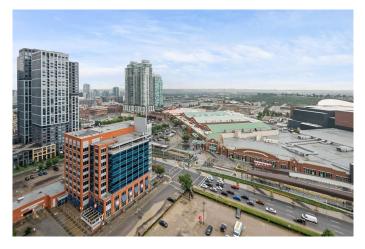

#### \$304,900

1 Bedroom, 1.00 Bathroom, 730 sqft Residential on 0.00 Acres

Beltline, Calgary, Alberta

Welcome to Unit 2204 at 210 15 Ave SEâ€"a beautifully renovated and spacious one-bedroom condo perched on the 22nd floor of the sought-after Vetro building. This stylish urban retreat offers spectacular unobstructed views of the downtown skyline and a fully upgraded interior designed for modern living.

#### Outdoor terrace & garden area

Located in the heart of the Beltline, you're just steps from Stampede Park, the Saddledome, LRT, restaurants, nightlife, and downtown offices. Whether you're a young professional, investor, or looking for the perfect urban pied-Ã -terre, Unit 2204 offers exceptional value and style in one of Calgary's premier towers.