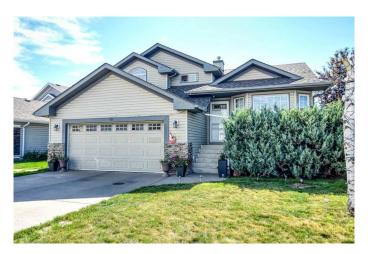

### \$549,900

4 Bedroom, 3.00 Bathroom, 1,929 sqft Residential on 0.15 Acres

Aspen Creek, Strathmore, Alberta

Check out this 4 bedroom, 2 1/2 bathroom, fully developed home. Featuring a large lot with mature trees and a storage shed. large kitchen with plenty of cupboard space, gas stove and gas BBQ hookup on deck. Cherry wood finishes and gas fireplace in family room with built in shelving feature wall. Double attached garage. Close to downtown, walking paths, shopping and schools. Quick possession.

#### **Essential Information**

MLS® # A2240330 Price \$549,900

Bedrooms 4
Bathrooms 3.00

Full Baths 2

Half Baths 1

Square Footage 1,929 Acres 0.15

Year Built 1999

Type Residential
Sub-Type Detached
Style 4 Level Split