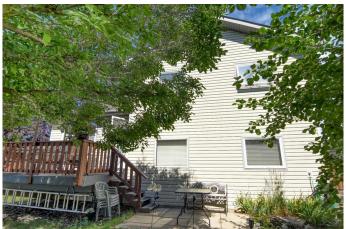

### \$549,900

4 Bedroom, 3.00 Bathroom, 1,929 sqft Residential on 0.15 Acres

Aspen Creek, Strathmore, Alberta

Check out this 4 bedroom, 2 1/2 bathroom, fully developed home. Featuring a large lot with mature trees and a storage shed. large kitchen with plenty of cupboard space, gas stove and gas BBQ hookup on deck. Cherry wood finishes and gas fireplace in family room with built in shelving feature wall. Double attached garage. Close to downtown, walking paths, shopping and schools. Quick possession.

#### **Exterior**

Exterior Features Storage

Lot Description Front Yard, Fruit Trees/Shrub(s), Irregular Lot, See Remarks

Roof Asphalt Shingle

Construction Vinyl Siding, Wood Frame

Foundation Poured Concrete