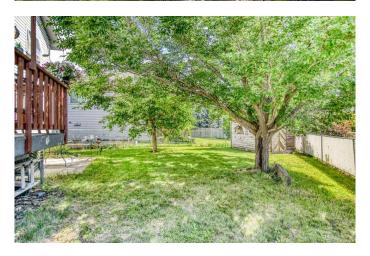

### \$549,900

4 Bedroom, 3.00 Bathroom, 1,929 sqft Residential on 0.15 Acres

Aspen Creek, Strathmore, Alberta

Check out this 4 bedroom, 2 1/2 bathroom, fully developed home. Featuring a large lot with mature trees and a storage shed. large kitchen with plenty of cupboard space, gas stove and gas BBQ hookup on deck. Cherry wood finishes and gas fireplace in family room with built in shelving feature wall. Double attached garage. Close to downtown, walking paths, shopping and schools. Quick possession.

#### **Exterior**

Exterior Features Storage

Lot Description Front Yard, Fruit Trees/Shrub(s), Irregular Lot, See Remarks

Roof Asphalt Shingle

Construction Vinyl Siding, Wood Frame

Foundation Poured Concrete